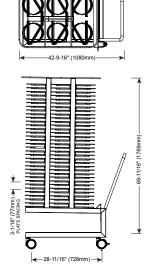

## Standard features include:

- Stainless steel construction
- Four heavy duty casters: includes two locking casters
- Capable of being hosed down for easy cleaning
- Increases production capacity

| Specifications                                                                                                                                                                                            |                         | Shipping Data                                                   |
|-----------------------------------------------------------------------------------------------------------------------------------------------------------------------------------------------------------|-------------------------|-----------------------------------------------------------------|
| <b>Roll-In Pan Cart</b> (H x W x D) — Fits 20-20E, 20-20G, 20-20MW, and QC3-100 69-1/2" x 26-1/8" x 34-3/8" (1766mm x 661mm x 873mm) 2-9/16" (65mm) vertical spacing between shelves 20 shelf pan trolley | ☐ 5026385<br>☐ 5026431* | 250 lbs (113 kg)<br>81" x 35" x 35"<br>(2054mm x 889mm x 889mm) |
| <b>Roll-In Pan Cart</b> (H x W x D) — Fits 20-10E, 20-10G, 20-20MW, and QC3-100                                                                                                                           |                         |                                                                 |
| 69-1/2" x 18-1/8" x 29-11/16" (1766mm x 457mm x 753mm)                                                                                                                                                    | □ 5026388               | _                                                               |
| 2-9/16" (65mm) vertical spacing between shelves<br>20 shelf pan trolley                                                                                                                                   | □ 5026282*              |                                                                 |
| <b>Roll-In Plate Cart</b> (H x W x D) — Fits 20-20E, 20-20G, 20-20MW, and QC3-100                                                                                                                         |                         |                                                                 |
| 69-5/8" x 26-7/8" x 42-1/2" (1769mm x 683mm x 1080mm)                                                                                                                                                     | □ 5016478               |                                                                 |
| 3" (77mm) vertical spacing between shelves                                                                                                                                                                | ☐ 5010478<br>☐ 5017150* | _                                                               |
| 102 plates with up to 12-1/2" (318mm) diameter                                                                                                                                                            | ☐ 3017130               |                                                                 |
| <b>Roll-In Plate Cart</b> (H x W x D) — Fits 20-20E, 20-20G, 20-20MW, and QC3-100                                                                                                                         |                         |                                                                 |
| 69-5/8" x 26-7/8" x 42-1/2" (1769mm x 683mm x 1080mm)                                                                                                                                                     | □ 5026386               |                                                                 |
| 3-11/16" (93mm) vertical spacing between shelves                                                                                                                                                          | ☐ 5026432*              | _                                                               |
| 84 plates with up to 12-1/2" (318mm) diameter                                                                                                                                                             |                         |                                                                 |
| <b>Roll-In Plate Cart</b> (H x W x D) — Fits 20-10E, 20-10G, 20-20MW, and QC3-100                                                                                                                         |                         |                                                                 |
| 69-13/16" x 18-3/4" x 37-1/8" (1773mm x 475mm x 943mm)                                                                                                                                                    | □ 5016489               |                                                                 |
| 2-9/16" (66mm) vertical spacing between shelves                                                                                                                                                           | ☐ 5017153*              | _                                                               |
| 60 plates with up to 12-1/2" (318mm) diameter                                                                                                                                                             |                         |                                                                 |
| <b>Roll-In Plate Cart</b> (H x W x D) — Fits 20-10E, 20-10G, 20-20MW, and QC3-100                                                                                                                         |                         |                                                                 |
| 70" x 18-3/4" x 37-1/8" (1778mm x 475mm x 943mm)                                                                                                                                                          | □ 5016490               |                                                                 |
| 3-1/16" (77mm) vertical spacing between shelves                                                                                                                                                           | ☐ 5017154*              | _                                                               |
| 51 plates with up to 12-1/2" (318mm) diameter                                                                                                                                                             |                         |                                                                 |
| Thermal Blanket - Keeps food hot before serving - Black dyed exterior constructed with                                                                                                                    |                         | _                                                               |
| high bulk textured nylon, nylon pack cloth interior with polyester insulation (R-value of                                                                                                                 |                         |                                                                 |
| 6.43), velcro closures on three sides and a heavy duty webbing handle to help position the                                                                                                                |                         |                                                                 |
| bag over the cart                                                                                                                                                                                         |                         |                                                                 |
| ☐ Fits 20-20E, 20-20G — 53-1/2" x 25-13/16" x 33" (1359 x 655 x 837mm)                                                                                                                                    | BL-29128                |                                                                 |
| ☐ Fits 20-10E, 20-10G — 53-1/2" x 18-15/16" x 30-1/8" (1359 x 480 x 765mm)                                                                                                                                | BL-36425                |                                                                 |