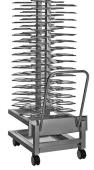

## Standard features include:

- Stainless steel construction
- Four heavy duty casters: includes two locking casters
- Capable of being hosed down for easy cleaning
- Increases production capacity

| Specifications                                                                                                                                                                                            |                         | Shipping Data                                                   |
|-----------------------------------------------------------------------------------------------------------------------------------------------------------------------------------------------------------|-------------------------|-----------------------------------------------------------------|
| <b>Roll-In Pan Cart</b> (H x W x D) — Fits 20-20E, 20-20G, 20-20MW, and QC3-100 69-1/2" x 26-1/8" x 34-3/8" (1766mm x 661mm x 873mm) 2-9/16" (65mm) vertical spacing between shelves 20 shelf pan trolley | ☐ 5026385<br>☐ 5026431* | 250 lbs (113 kg)<br>81" x 35" x 35"<br>(2054mm x 889mm x 889mm) |
| <b>Roll-In Pan Cart</b> (H x W x D) — Fits 20-10E, 20-10G, 20-20MW, and QC3-100                                                                                                                           |                         |                                                                 |
| 69-1/2" x 18-1/8" x 29-11/16" (1766mm x 457mm x 753mm)                                                                                                                                                    | □ 5026388               | _                                                               |
| 2-9/16" (65mm) vertical spacing between shelves<br>20 shelf pan trolley                                                                                                                                   | □ 5026282*              |                                                                 |
| <b>Roll-In Plate Cart</b> (H x W x D) — Fits 20-20E, 20-20G, 20-20MW, and QC3-100                                                                                                                         |                         |                                                                 |
| 69-5/8" x 26-7/8" x 42-1/2" (1769mm x 683mm x 1080mm)                                                                                                                                                     | □ 5016478               |                                                                 |
| 3" (77mm) vertical spacing between shelves                                                                                                                                                                | ☐ 5010478<br>☐ 5017150* | _                                                               |
| 102 plates with up to 12-1/2" (318mm) diameter                                                                                                                                                            | ☐ 3017130               |                                                                 |
| <b>Roll-In Plate Cart</b> (H x W x D) — Fits 20-20E, 20-20G, 20-20MW, and QC3-100                                                                                                                         |                         |                                                                 |
| 69-5/8" x 26-7/8" x 42-1/2" (1769mm x 683mm x 1080mm)                                                                                                                                                     | □ 5026386               |                                                                 |
| 3-11/16" (93mm) vertical spacing between shelves                                                                                                                                                          | ☐ 5026432*              | _                                                               |
| 84 plates with up to 12-1/2" (318mm) diameter                                                                                                                                                             |                         |                                                                 |
| <b>Roll-In Plate Cart</b> (H x W x D) — Fits 20-10E, 20-10G, 20-20MW, and QC3-100                                                                                                                         |                         |                                                                 |
| 69-13/16" x 18-3/4" x 37-1/8" (1773mm x 475mm x 943mm)                                                                                                                                                    | □ 5016489               |                                                                 |
| 2-9/16" (66mm) vertical spacing between shelves                                                                                                                                                           | ☐ 5017153*              | _                                                               |
| 60 plates with up to 12-1/2" (318mm) diameter                                                                                                                                                             |                         |                                                                 |
| <b>Roll-In Plate Cart</b> (H x W x D) — Fits 20-10E, 20-10G, 20-20MW, and QC3-100                                                                                                                         |                         |                                                                 |
| 70" x 18-3/4" x 37-1/8" (1778mm x 475mm x 943mm)                                                                                                                                                          | □ 5016490               |                                                                 |
| 3-1/16" (77mm) vertical spacing between shelves                                                                                                                                                           | ☐ 5017154*              | _                                                               |
| 51 plates with up to 12-1/2" (318mm) diameter                                                                                                                                                             |                         |                                                                 |
| Thermal Blanket - Keeps food hot before serving - Black dyed exterior constructed with                                                                                                                    |                         | _                                                               |
| high bulk textured nylon, nylon pack cloth interior with polyester insulation (R-value of                                                                                                                 |                         |                                                                 |
| 6.43), velcro closures on three sides and a heavy duty webbing handle to help position the                                                                                                                |                         |                                                                 |
| bag over the cart                                                                                                                                                                                         |                         |                                                                 |
| ☐ Fits 20-20E, 20-20G — 53-1/2" x 25-13/16" x 33" (1359 x 655 x 837mm)                                                                                                                                    | BL-29128                |                                                                 |
| ☐ Fits 20-10E, 20-10G — 53-1/2" x 18-15/16" x 30-1/8" (1359 x 480 x 765mm)                                                                                                                                | BL-36425                |                                                                 |