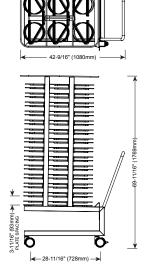

## Standard features include:

- Stainless steel construction
- Four heavy duty casters: includes two locking casters
- Capable of being hosed down for easy cleaning
- Increases production capacity

| Specifications                                                                                                                                                                                            |                         | Shipping Data                                                   |
|-----------------------------------------------------------------------------------------------------------------------------------------------------------------------------------------------------------|-------------------------|-----------------------------------------------------------------|
| <b>Roll-In Pan Cart</b> (H x W x D) — Fits 20-20E, 20-20G, 20-20MW, and QC3-100 69-1/2" x 26-1/8" x 34-3/8" (1766mm x 661mm x 873mm) 2-9/16" (65mm) vertical spacing between shelves 20 shelf pan trolley | ☐ 5026385<br>☐ 5026431* | 250 lbs (113 kg)<br>81" x 35" x 35"<br>(2054mm x 889mm x 889mm) |
| <b>Roll-In Pan Cart</b> (H x W x D) — Fits 20-10E, 20-10G, 20-20MW, and QC3-100                                                                                                                           |                         |                                                                 |
| 69-1/2" x 18-1/8" x 29-11/16" (1766mm x 457mm x 753mm)                                                                                                                                                    | □ 5026388               | _                                                               |
| 2-9/16" (65mm) vertical spacing between shelves<br>20 shelf pan trolley                                                                                                                                   | □ 5026282*              |                                                                 |
| <b>Roll-In Plate Cart</b> (H x W x D) — Fits 20-20E, 20-20G, 20-20MW, and QC3-100                                                                                                                         |                         |                                                                 |
| 69-5/8" x 26-7/8" x 42-1/2" (1769mm x 683mm x 1080mm)                                                                                                                                                     | □ 5016478               |                                                                 |
| 3" (77mm) vertical spacing between shelves                                                                                                                                                                | ☐ 5010478<br>☐ 5017150* | _                                                               |
| 102 plates with up to 12-1/2" (318mm) diameter                                                                                                                                                            | ☐ 3017130               |                                                                 |
| <b>Roll-In Plate Cart</b> (H x W x D) — Fits 20-20E, 20-20G, 20-20MW, and QC3-100                                                                                                                         |                         |                                                                 |
| 69-5/8" x 26-7/8" x 42-1/2" (1769mm x 683mm x 1080mm)                                                                                                                                                     | □ 5026386               |                                                                 |
| 3-11/16" (93mm) vertical spacing between shelves                                                                                                                                                          | ☐ 5026432*              | _                                                               |
| 84 plates with up to 12-1/2" (318mm) diameter                                                                                                                                                             |                         |                                                                 |
| <b>Roll-In Plate Cart</b> (H x W x D) — Fits 20-10E, 20-10G, 20-20MW, and QC3-100                                                                                                                         |                         |                                                                 |
| 69-13/16" x 18-3/4" x 37-1/8" (1773mm x 475mm x 943mm)                                                                                                                                                    | □ 5016489               |                                                                 |
| 2-9/16" (66mm) vertical spacing between shelves                                                                                                                                                           | ☐ 5017153*              | _                                                               |
| 60 plates with up to 12-1/2" (318mm) diameter                                                                                                                                                             |                         |                                                                 |
| <b>Roll-In Plate Cart</b> (H x W x D) — Fits 20-10E, 20-10G, 20-20MW, and QC3-100                                                                                                                         |                         |                                                                 |
| 70" x 18-3/4" x 37-1/8" (1778mm x 475mm x 943mm)                                                                                                                                                          | □ 5016490               |                                                                 |
| 3-1/16" (77mm) vertical spacing between shelves                                                                                                                                                           | ☐ 5017154*              | _                                                               |
| 51 plates with up to 12-1/2" (318mm) diameter                                                                                                                                                             |                         |                                                                 |
| Thermal Blanket - Keeps food hot before serving - Black dyed exterior constructed with                                                                                                                    |                         | _                                                               |
| high bulk textured nylon, nylon pack cloth interior with polyester insulation (R-value of                                                                                                                 |                         |                                                                 |
| 6.43), velcro closures on three sides and a heavy duty webbing handle to help position the                                                                                                                |                         |                                                                 |
| bag over the cart                                                                                                                                                                                         |                         |                                                                 |
| ☐ Fits 20-20E, 20-20G — 53-1/2" x 25-13/16" x 33" (1359 x 655 x 837mm)                                                                                                                                    | BL-29128                |                                                                 |
| ☐ Fits 20-10E, 20-10G — 53-1/2" x 18-15/16" x 30-1/8" (1359 x 480 x 765mm)                                                                                                                                | BL-36425                |                                                                 |