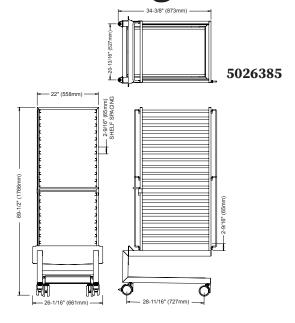

5026385 Fits 20-20E, 20-20G, 20-20MW, and QC3-100

BL-29128 Fits 20-20E, 20-20G

5026478 Fits 20-20E, 20-20G, 20-20MW, and QC3-100

## Standard features include:

- Stainless steel construction
- Four heavy duty casters: includes two locking casters
- Capable of being hosed down for easy cleaning
- Increases production capacity

| Specifications                                                                                                                                                                                            |                         | Shipping Data                                                   |
|-----------------------------------------------------------------------------------------------------------------------------------------------------------------------------------------------------------|-------------------------|-----------------------------------------------------------------|
| <b>Roll-In Pan Cart</b> (H x W x D) — Fits 20-20E, 20-20G, 20-20MW, and QC3-100 69-1/2" x 26-1/8" x 34-3/8" (1766mm x 661mm x 873mm) 2-9/16" (65mm) vertical spacing between shelves 20 shelf pan trolley | ☐ 5026385<br>☐ 5026431* | 250 lbs (113 kg)<br>81" x 35" x 35"<br>(2054mm x 889mm x 889mm) |
| <b>Roll-In Pan Cart</b> (H x W x D) — Fits 20-10E, 20-10G, 20-20MW, and QC3-100                                                                                                                           |                         |                                                                 |
| 69-1/2" x 18-1/8" x 29-11/16" (1766mm x 457mm x 753mm)                                                                                                                                                    | □ 5026388               | _                                                               |
| 2-9/16" (65mm) vertical spacing between shelves<br>20 shelf pan trolley                                                                                                                                   | □ 5026282*              |                                                                 |
| <b>Roll-In Plate Cart</b> (H x W x D) — Fits 20-20E, 20-20G, 20-20MW, and QC3-100                                                                                                                         |                         |                                                                 |
| 69-5/8" x 26-7/8" x 42-1/2" (1769mm x 683mm x 1080mm)                                                                                                                                                     | □ 5016478               |                                                                 |
| 3" (77mm) vertical spacing between shelves                                                                                                                                                                | ☐ 5010478<br>☐ 5017150* | _                                                               |
| 102 plates with up to 12-1/2" (318mm) diameter                                                                                                                                                            | ☐ 3017130               |                                                                 |
| <b>Roll-In Plate Cart</b> (H x W x D) — Fits 20-20E, 20-20G, 20-20MW, and QC3-100                                                                                                                         |                         |                                                                 |
| 69-5/8" x 26-7/8" x 42-1/2" (1769mm x 683mm x 1080mm)                                                                                                                                                     | □ 5026386               |                                                                 |
| 3-11/16" (93mm) vertical spacing between shelves                                                                                                                                                          | ☐ 5026432*              | _                                                               |
| 84 plates with up to 12-1/2" (318mm) diameter                                                                                                                                                             |                         |                                                                 |
| <b>Roll-In Plate Cart</b> (H x W x D) — Fits 20-10E, 20-10G, 20-20MW, and QC3-100                                                                                                                         |                         |                                                                 |
| 69-13/16" x 18-3/4" x 37-1/8" (1773mm x 475mm x 943mm)                                                                                                                                                    | □ 5016489               |                                                                 |
| 2-9/16" (66mm) vertical spacing between shelves                                                                                                                                                           | ☐ 5017153*              | _                                                               |
| 60 plates with up to 12-1/2" (318mm) diameter                                                                                                                                                             |                         |                                                                 |
| <b>Roll-In Plate Cart</b> (H x W x D) — Fits 20-10E, 20-10G, 20-20MW, and QC3-100                                                                                                                         |                         |                                                                 |
| 70" x 18-3/4" x 37-1/8" (1778mm x 475mm x 943mm)                                                                                                                                                          | □ 5016490               |                                                                 |
| 3-1/16" (77mm) vertical spacing between shelves                                                                                                                                                           | ☐ 5017154*              | _                                                               |
| 51 plates with up to 12-1/2" (318mm) diameter                                                                                                                                                             |                         |                                                                 |
| Thermal Blanket - Keeps food hot before serving - Black dyed exterior constructed with                                                                                                                    |                         | _                                                               |
| high bulk textured nylon, nylon pack cloth interior with polyester insulation (R-value of                                                                                                                 |                         |                                                                 |
| 6.43), velcro closures on three sides and a heavy duty webbing handle to help position the                                                                                                                |                         |                                                                 |
| bag over the cart                                                                                                                                                                                         |                         |                                                                 |
| ☐ Fits 20-20E, 20-20G — 53-1/2" x 25-13/16" x 33" (1359 x 655 x 837mm)                                                                                                                                    | BL-29128                |                                                                 |
| ☐ Fits 20-10E, 20-10G — 53-1/2" x 18-15/16" x 30-1/8" (1359 x 480 x 765mm)                                                                                                                                | BL-36425                |                                                                 |