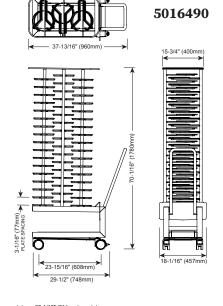

## Standard features include:

- Stainless steel construction
- Four heavy duty casters: includes two locking casters
- Capable of being hosed down for easy cleaning
- Increases production capacity

| Specifications                                                                                                                                                                                            |                         | Shipping Data                                                   |
|-----------------------------------------------------------------------------------------------------------------------------------------------------------------------------------------------------------|-------------------------|-----------------------------------------------------------------|
| <b>Roll-In Pan Cart</b> (H x W x D) — Fits 20-20E, 20-20G, 20-20MW, and QC3-100 69-1/2" x 26-1/8" x 34-3/8" (1766mm x 661mm x 873mm) 2-9/16" (65mm) vertical spacing between shelves 20 shelf pan trolley | ☐ 5026385<br>☐ 5026431* | 250 lbs (113 kg)<br>81" x 35" x 35"<br>(2054mm x 889mm x 889mm) |
| <b>Roll-In Pan Cart</b> (H x W x D) — Fits 20-10E, 20-10G, 20-20MW, and QC3-100                                                                                                                           |                         |                                                                 |
| 69-1/2" x 18-1/8" x 29-11/16" (1766mm x 457mm x 753mm)                                                                                                                                                    | □ 5026388               | _                                                               |
| 2-9/16" (65mm) vertical spacing between shelves<br>20 shelf pan trolley                                                                                                                                   | □ 5026282*              |                                                                 |
| <b>Roll-In Plate Cart</b> (H x W x D) — Fits 20-20E, 20-20G, 20-20MW, and QC3-100                                                                                                                         |                         |                                                                 |
| 69-5/8" x 26-7/8" x 42-1/2" (1769mm x 683mm x 1080mm)                                                                                                                                                     | □ 5016478               |                                                                 |
| 3" (77mm) vertical spacing between shelves                                                                                                                                                                | ☐ 5010478<br>☐ 5017150* | _                                                               |
| 102 plates with up to 12-1/2" (318mm) diameter                                                                                                                                                            | ☐ 3017130               |                                                                 |
| <b>Roll-In Plate Cart</b> (H x W x D) — Fits 20-20E, 20-20G, 20-20MW, and QC3-100                                                                                                                         |                         |                                                                 |
| 69-5/8" x 26-7/8" x 42-1/2" (1769mm x 683mm x 1080mm)                                                                                                                                                     | □ 5026386               |                                                                 |
| 3-11/16" (93mm) vertical spacing between shelves                                                                                                                                                          | ☐ 5026432*              | _                                                               |
| 84 plates with up to 12-1/2" (318mm) diameter                                                                                                                                                             |                         |                                                                 |
| <b>Roll-In Plate Cart</b> (H x W x D) — Fits 20-10E, 20-10G, 20-20MW, and QC3-100                                                                                                                         |                         |                                                                 |
| 69-13/16" x 18-3/4" x 37-1/8" (1773mm x 475mm x 943mm)                                                                                                                                                    | □ 5016489               |                                                                 |
| 2-9/16" (66mm) vertical spacing between shelves                                                                                                                                                           | ☐ 5017153*              | _                                                               |
| 60 plates with up to 12-1/2" (318mm) diameter                                                                                                                                                             |                         |                                                                 |
| <b>Roll-In Plate Cart</b> (H x W x D) — Fits 20-10E, 20-10G, 20-20MW, and QC3-100                                                                                                                         |                         |                                                                 |
| 70" x 18-3/4" x 37-1/8" (1778mm x 475mm x 943mm)                                                                                                                                                          | □ 5016490               |                                                                 |
| 3-1/16" (77mm) vertical spacing between shelves                                                                                                                                                           | ☐ 5017154*              | _                                                               |
| 51 plates with up to 12-1/2" (318mm) diameter                                                                                                                                                             |                         |                                                                 |
| Thermal Blanket - Keeps food hot before serving - Black dyed exterior constructed with                                                                                                                    |                         | _                                                               |
| high bulk textured nylon, nylon pack cloth interior with polyester insulation (R-value of                                                                                                                 |                         |                                                                 |
| 6.43), velcro closures on three sides and a heavy duty webbing handle to help position the                                                                                                                |                         |                                                                 |
| bag over the cart                                                                                                                                                                                         |                         |                                                                 |
| ☐ Fits 20-20E, 20-20G — 53-1/2" x 25-13/16" x 33" (1359 x 655 x 837mm)                                                                                                                                    | BL-29128                |                                                                 |
| ☐ Fits 20-10E, 20-10G — 53-1/2" x 18-15/16" x 30-1/8" (1359 x 480 x 765mm)                                                                                                                                | BL-36425                |                                                                 |