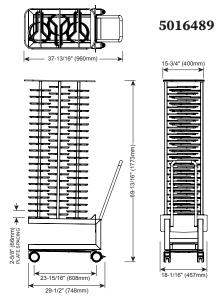

## Standard features include:

- Stainless steel construction
- Four heavy duty casters: includes two locking casters
- Capable of being hosed down for easy cleaning
- Increases production capacity

| Specifications                                                                                                                                                                                            |                         | Shipping Data                                                   |
|-----------------------------------------------------------------------------------------------------------------------------------------------------------------------------------------------------------|-------------------------|-----------------------------------------------------------------|
| <b>Roll-In Pan Cart</b> (H x W x D) — Fits 20-20E, 20-20G, 20-20MW, and QC3-100 69-1/2" x 26-1/8" x 34-3/8" (1766mm x 661mm x 873mm) 2-9/16" (65mm) vertical spacing between shelves 20 shelf pan trolley | ☐ 5026385<br>☐ 5026431* | 250 lbs (113 kg)<br>81" x 35" x 35"<br>(2054mm x 889mm x 889mm) |
| <b>Roll-In Pan Cart</b> (H x W x D) — Fits 20-10E, 20-10G, 20-20MW, and QC3-100                                                                                                                           |                         |                                                                 |
| 69-1/2" x 18-1/8" x 29-11/16" (1766mm x 457mm x 753mm)                                                                                                                                                    | □ 5026388               | _                                                               |
| 2-9/16" (65mm) vertical spacing between shelves<br>20 shelf pan trolley                                                                                                                                   | □ 5026282*              |                                                                 |
| <b>Roll-In Plate Cart</b> (H x W x D) — Fits 20-20E, 20-20G, 20-20MW, and QC3-100                                                                                                                         |                         |                                                                 |
| 69-5/8" x 26-7/8" x 42-1/2" (1769mm x 683mm x 1080mm)                                                                                                                                                     | □ 5016478               |                                                                 |
| 3" (77mm) vertical spacing between shelves                                                                                                                                                                | ☐ 5010478<br>☐ 5017150* | _                                                               |
| 102 plates with up to 12-1/2" (318mm) diameter                                                                                                                                                            | ☐ 3017130               |                                                                 |
| <b>Roll-In Plate Cart</b> (H x W x D) — Fits 20-20E, 20-20G, 20-20MW, and QC3-100                                                                                                                         |                         |                                                                 |
| 69-5/8" x 26-7/8" x 42-1/2" (1769mm x 683mm x 1080mm)                                                                                                                                                     | □ 5026386               |                                                                 |
| 3-11/16" (93mm) vertical spacing between shelves                                                                                                                                                          | ☐ 5026432*              | _                                                               |
| 84 plates with up to 12-1/2" (318mm) diameter                                                                                                                                                             |                         |                                                                 |
| <b>Roll-In Plate Cart</b> (H x W x D) — Fits 20-10E, 20-10G, 20-20MW, and QC3-100                                                                                                                         |                         |                                                                 |
| 69-13/16" x 18-3/4" x 37-1/8" (1773mm x 475mm x 943mm)                                                                                                                                                    | □ 5016489               |                                                                 |
| 2-9/16" (66mm) vertical spacing between shelves                                                                                                                                                           | ☐ 5017153*              | _                                                               |
| 60 plates with up to 12-1/2" (318mm) diameter                                                                                                                                                             |                         |                                                                 |
| <b>Roll-In Plate Cart</b> (H x W x D) — Fits 20-10E, 20-10G, 20-20MW, and QC3-100                                                                                                                         |                         |                                                                 |
| 70" x 18-3/4" x 37-1/8" (1778mm x 475mm x 943mm)                                                                                                                                                          | □ 5016490               |                                                                 |
| 3-1/16" (77mm) vertical spacing between shelves                                                                                                                                                           | ☐ 5017154*              | _                                                               |
| 51 plates with up to 12-1/2" (318mm) diameter                                                                                                                                                             |                         |                                                                 |
| Thermal Blanket - Keeps food hot before serving - Black dyed exterior constructed with                                                                                                                    |                         | _                                                               |
| high bulk textured nylon, nylon pack cloth interior with polyester insulation (R-value of                                                                                                                 |                         |                                                                 |
| 6.43), velcro closures on three sides and a heavy duty webbing handle to help position the                                                                                                                |                         |                                                                 |
| bag over the cart                                                                                                                                                                                         |                         |                                                                 |
| ☐ Fits 20-20E, 20-20G — 53-1/2" x 25-13/16" x 33" (1359 x 655 x 837mm)                                                                                                                                    | BL-29128                |                                                                 |
| ☐ Fits 20-10E, 20-10G — 53-1/2" x 18-15/16" x 30-1/8" (1359 x 480 x 765mm)                                                                                                                                | BL-36425                |                                                                 |