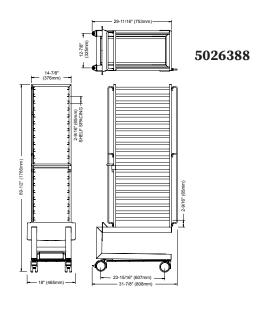

## Standard features include:

- Stainless steel construction
- Four heavy duty casters: includes two locking casters
- Capable of being hosed down for easy cleaning
- Increases production capacity

| Specifications                                                                                                                                                                                            |                         | Shipping Data                                                   |
|-----------------------------------------------------------------------------------------------------------------------------------------------------------------------------------------------------------|-------------------------|-----------------------------------------------------------------|
| <b>Roll-In Pan Cart</b> (H x W x D) — Fits 20-20E, 20-20G, 20-20MW, and QC3-100 69-1/2" x 26-1/8" x 34-3/8" (1766mm x 661mm x 873mm) 2-9/16" (65mm) vertical spacing between shelves 20 shelf pan trolley | ☐ 5026385<br>☐ 5026431* | 250 lbs (113 kg)<br>81" x 35" x 35"<br>(2054mm x 889mm x 889mm) |
| <b>Roll-In Pan Cart</b> (H x W x D) — Fits 20-10E, 20-10G, 20-20MW, and QC3-100                                                                                                                           |                         |                                                                 |
| 69-1/2" x 18-1/8" x 29-11/16" (1766mm x 457mm x 753mm)                                                                                                                                                    | □ 5026388               | _                                                               |
| 2-9/16" (65mm) vertical spacing between shelves<br>20 shelf pan trolley                                                                                                                                   | □ 5026282*              |                                                                 |
| <b>Roll-In Plate Cart</b> (H x W x D) — Fits 20-20E, 20-20G, 20-20MW, and QC3-100                                                                                                                         |                         |                                                                 |
| 69-5/8" x 26-7/8" x 42-1/2" (1769mm x 683mm x 1080mm)                                                                                                                                                     | □ 5016478               |                                                                 |
| 3" (77mm) vertical spacing between shelves                                                                                                                                                                | ☐ 5010478<br>☐ 5017150* | _                                                               |
| 102 plates with up to 12-1/2" (318mm) diameter                                                                                                                                                            | ☐ 3017130               |                                                                 |
| <b>Roll-In Plate Cart</b> (H x W x D) — Fits 20-20E, 20-20G, 20-20MW, and QC3-100                                                                                                                         |                         |                                                                 |
| 69-5/8" x 26-7/8" x 42-1/2" (1769mm x 683mm x 1080mm)                                                                                                                                                     | □ 5026386               |                                                                 |
| 3-11/16" (93mm) vertical spacing between shelves                                                                                                                                                          | ☐ 5026432*              | _                                                               |
| 84 plates with up to 12-1/2" (318mm) diameter                                                                                                                                                             |                         |                                                                 |
| <b>Roll-In Plate Cart</b> (H x W x D) — Fits 20-10E, 20-10G, 20-20MW, and QC3-100                                                                                                                         |                         |                                                                 |
| 69-13/16" x 18-3/4" x 37-1/8" (1773mm x 475mm x 943mm)                                                                                                                                                    | □ 5016489               |                                                                 |
| 2-9/16" (66mm) vertical spacing between shelves                                                                                                                                                           | ☐ 5017153*              | _                                                               |
| 60 plates with up to 12-1/2" (318mm) diameter                                                                                                                                                             |                         |                                                                 |
| <b>Roll-In Plate Cart</b> (H x W x D) — Fits 20-10E, 20-10G, 20-20MW, and QC3-100                                                                                                                         |                         |                                                                 |
| 70" x 18-3/4" x 37-1/8" (1778mm x 475mm x 943mm)                                                                                                                                                          | □ 5016490               |                                                                 |
| 3-1/16" (77mm) vertical spacing between shelves                                                                                                                                                           | ☐ 5017154*              | _                                                               |
| 51 plates with up to 12-1/2" (318mm) diameter                                                                                                                                                             |                         |                                                                 |
| Thermal Blanket - Keeps food hot before serving - Black dyed exterior constructed with                                                                                                                    |                         | _                                                               |
| high bulk textured nylon, nylon pack cloth interior with polyester insulation (R-value of                                                                                                                 |                         |                                                                 |
| 6.43), velcro closures on three sides and a heavy duty webbing handle to help position the                                                                                                                |                         |                                                                 |
| bag over the cart                                                                                                                                                                                         |                         |                                                                 |
| ☐ Fits 20-20E, 20-20G — 53-1/2" x 25-13/16" x 33" (1359 x 655 x 837mm)                                                                                                                                    | BL-29128                |                                                                 |
| ☐ Fits 20-10E, 20-10G — 53-1/2" x 18-15/16" x 30-1/8" (1359 x 480 x 765mm)                                                                                                                                | BL-36425                |                                                                 |