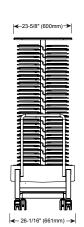

## Standard features include:

- Stainless steel construction
- Four heavy duty casters: includes two locking casters
- Capable of being hosed down for easy cleaning
- Increases production capacity

| Specifications                                                                                                                                                                                            |                         | Shipping Data                                                   |
|-----------------------------------------------------------------------------------------------------------------------------------------------------------------------------------------------------------|-------------------------|-----------------------------------------------------------------|
| <b>Roll-In Pan Cart</b> (H x W x D) — Fits 20-20E, 20-20G, 20-20MW, and QC3-100 69-1/2" x 26-1/8" x 34-3/8" (1766mm x 661mm x 873mm) 2-9/16" (65mm) vertical spacing between shelves 20 shelf pan trolley | ☐ 5026385<br>☐ 5026431* | 250 lbs (113 kg)<br>81" x 35" x 35"<br>(2054mm x 889mm x 889mm) |
| <b>Roll-In Pan Cart</b> (H x W x D) — Fits 20-10E, 20-10G, 20-20MW, and QC3-100                                                                                                                           |                         |                                                                 |
| 69-1/2" x 18-1/8" x 29-11/16" (1766mm x 457mm x 753mm)                                                                                                                                                    | □ 5026388               | _                                                               |
| 2-9/16" (65mm) vertical spacing between shelves<br>20 shelf pan trolley                                                                                                                                   | □ 5026282*              |                                                                 |
| <b>Roll-In Plate Cart</b> (H x W x D) — Fits 20-20E, 20-20G, 20-20MW, and QC3-100                                                                                                                         |                         |                                                                 |
| 69-5/8" x 26-7/8" x 42-1/2" (1769mm x 683mm x 1080mm)                                                                                                                                                     | □ 5016478               |                                                                 |
| 3" (77mm) vertical spacing between shelves                                                                                                                                                                | ☐ 5010478<br>☐ 5017150* | _                                                               |
| 102 plates with up to 12-1/2" (318mm) diameter                                                                                                                                                            | ☐ 3017130               |                                                                 |
| <b>Roll-In Plate Cart</b> (H x W x D) — Fits 20-20E, 20-20G, 20-20MW, and QC3-100                                                                                                                         |                         |                                                                 |
| 69-5/8" x 26-7/8" x 42-1/2" (1769mm x 683mm x 1080mm)                                                                                                                                                     | □ 5026386               |                                                                 |
| 3-11/16" (93mm) vertical spacing between shelves                                                                                                                                                          | ☐ 5026432*              | _                                                               |
| 84 plates with up to 12-1/2" (318mm) diameter                                                                                                                                                             |                         |                                                                 |
| <b>Roll-In Plate Cart</b> (H x W x D) — Fits 20-10E, 20-10G, 20-20MW, and QC3-100                                                                                                                         |                         |                                                                 |
| 69-13/16" x 18-3/4" x 37-1/8" (1773mm x 475mm x 943mm)                                                                                                                                                    | □ 5016489               |                                                                 |
| 2-9/16" (66mm) vertical spacing between shelves                                                                                                                                                           | ☐ 5017153*              | _                                                               |
| 60 plates with up to 12-1/2" (318mm) diameter                                                                                                                                                             |                         |                                                                 |
| <b>Roll-In Plate Cart</b> (H x W x D) — Fits 20-10E, 20-10G, 20-20MW, and QC3-100                                                                                                                         |                         |                                                                 |
| 70" x 18-3/4" x 37-1/8" (1778mm x 475mm x 943mm)                                                                                                                                                          | □ 5016490               |                                                                 |
| 3-1/16" (77mm) vertical spacing between shelves                                                                                                                                                           | ☐ 5017154*              | _                                                               |
| 51 plates with up to 12-1/2" (318mm) diameter                                                                                                                                                             |                         |                                                                 |
| Thermal Blanket - Keeps food hot before serving - Black dyed exterior constructed with                                                                                                                    |                         | _                                                               |
| high bulk textured nylon, nylon pack cloth interior with polyester insulation (R-value of                                                                                                                 |                         |                                                                 |
| 6.43), velcro closures on three sides and a heavy duty webbing handle to help position the                                                                                                                |                         |                                                                 |
| bag over the cart                                                                                                                                                                                         |                         |                                                                 |
| ☐ Fits 20-20E, 20-20G — 53-1/2" x 25-13/16" x 33" (1359 x 655 x 837mm)                                                                                                                                    | BL-29128                |                                                                 |
| ☐ Fits 20-10E, 20-10G — 53-1/2" x 18-15/16" x 30-1/8" (1359 x 480 x 765mm)                                                                                                                                | BL-36425                |                                                                 |